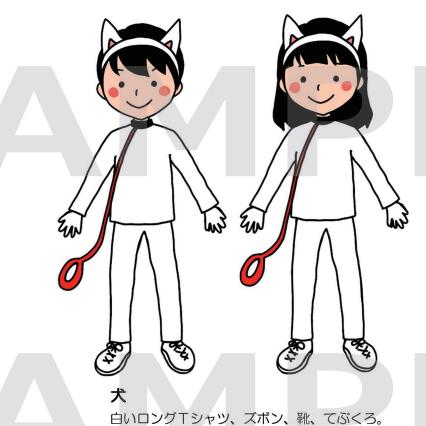

## 『注文の多い料理店』衣装・小道具のヒント

ここでは、登場人物一人一人の衣装や小道具の例を掲載しています。 このヒントを参考に、自由に工夫してください。

Y シャツ、ネクタイ、長ズボン、コート、ベルト、 長靴またはブーツ、帽子、めがね。 鉄砲を肩にかける。

しんし

Y シャツ、長ズボン、チョッキ、 長靴またはブーツ、帽子、ひげ。 鉄砲を肩にかける。

首輪と耳をつける。

| M2 | 「お入 | 100 | ださ | 11 |
|----|-----|-----|----|----|
|    |     |     |    |    |