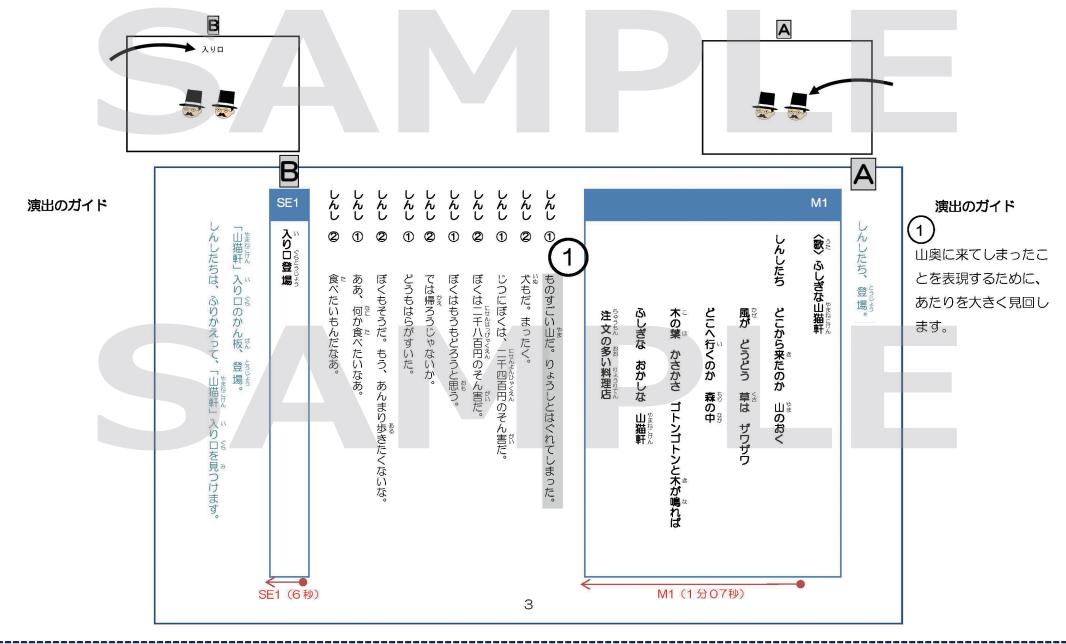

## M1「ふしぎな山猫軒」

イントロを少し聞いたら、紳士2人が上手から出てくる。定位置に着いたら足踏みをする。

•「どこから~」

足踏みをしながら、右手をパーにして前から上を通り右後ろに回して下 ろす。左手も同様に。

「風が~」

両手をパーにして下から回して両腕を横に伸ばして止まる。 ざわざわするように右腕から左腕へ4回波をつくる。

・「どこへ~」

少し腰を落として左手は腰に、右手はおでこにあてて探すようなポーズ で左から右をじっくり眺める。

・「ふしぎな~」

2人で向き合って両手をつなぎ、腕を客席側に揺らす。

•「おかしな~」

今度は舞台の奥側に揺らす。

•「山猫軒」

手をつないだまま客席側からくるっとひっくり返る。

• 「注文の多い~」

両手をパーにして、顔の横や頭の上などいろんな ところに右左交互で手を4回出す。両手をキラ キラさせて腕を上に伸ばす。

•「料理店」

左手を腰にあて、右手で山猫軒を指差すように、 斜め右方向に人差し指を突き出してポーズ。