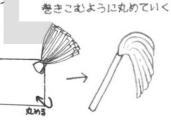

#### 衣装・小道具のヒント

ここでは、登場人物一人一人の衣装や小道具の例を掲載しています。 このヒントを参考に、自由に工夫してください。



# 身につけるもの

#### Aごんの耳

① 半分に折った画用紙に 絵をかいて切り抜く





② ゴムヤひもをつけて

かぶれるようにする

2.55



かごにひもを つけて さげられる ようにする



かごがない場合は、 びくの模様を かいた紙袋を さげても良い



#### B ごんのしっぽ

① 細長い袋や靴下に つめものをする



丸めた 新聞系などを 詰めてもいい



# D 村人のかさ

② ゴムやひもをつけて かぶれるようにする

② 殺のくちをひもでしばり

① 丸く切った画用紙に切れてみ を入れて重ねるように のリブけする





# 手に持つもの

#### a いわし屋のかご

棒の両端に糸をつけザルをつるす



ザルがない場合は・・ ザルの模様を かいた紙皿を つるしてもいい



#### ②長い筒に短い筒を のりづけする

①細く丸めた紙を、長い筒が1本 短い筒が2本になるように切る

[ コーラス隊の枝



## はりきり網

① 透明な袋に油性ペンで 網の模様をかき 袋のつながっている部分を



② ひとつの大きな袋になるように テープでつなげていく

ので切り取った部分は





合袋の長さによってつなげる数は変える

# **b** 加助のくわ

② 棒に差しこみ固定する





棒を通す穴をあける



## **d**コーラス隊のすすき

① ビニールひもを何本かまとめ





②紙に①を固定し

## 火縄銃

厚い紙に火縄銃の絵をかいた



## いわし

厚めの紙に

銀紙やアルミホイルを 貼って目やせした



# うなぎ

黒いビニールなどを丸めて

目としっぽをつける



#### <11

丸めた新聞紙などを 茶色い布でくるむ (お手玉を使ってもいい)