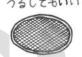

#### 衣装・小道具のヒント

ここでは、登場人物一人一人の衣装や小道具の例を掲載しています。 このヒントを参考に、自由に工夫してください。



# 身につけるもの

#### Aごんの耳

① 半分に折った画用紙に 絵をかいて切り抜く





② ゴムヤひもをつけて

かぶれるようにする

2.55



かごにひもを つけて さげられる ようにする



かごがない場合は、 びくの模様を かいた紙袋を さげても良い



#### B ごんのしっぽ

① 細長い袋や靴下に つめものをする



丸めた 新聞系などを 詰めてもいい



# D 村人のかさ

② ゴムやひもをつけて かぶれるようにする

② 殺のくちをひもでしばり

① 丸く切った画用紙に切れてみ を入れて重ねるように のリブけする





# 手に持つもの

#### a いわし屋のかご

棒の両端に糸をつけザルをつるす



ザルがない場合は・・ ザルの模様を かいた紙皿を つるしてもいい



#### ②長い筒に短い筒を のりづけする

①細く丸めた紙を、長い筒が1本 短い筒が2本になるように切る

[ コーラス隊の枝



## はりきり網

① 透明な袋に油性ペンで 網の模様をかき 袋のつながっている部分を



② ひとつの大きな袋になるように テープでつなげていく

ので切り取った部分は





合袋の長さによってつなげる数は変える

# **b** 加助のくわ

② 棒に差しこみ固定する





棒を通す穴をあける



## **d**コーラス隊のすすき

① ビニールひもを何本かまとめ





②紙に①を固定し

## 火縄銃

厚い紙に火縄銃の絵をかいた



## いわし

厚めの紙に

銀紙やアルミホイルを 貼って目やせした



# うなぎ

黒いビニールなどを丸めて

目としっぽをつける



#### <11

丸めた新聞紙などを 茶色い布でくるむ (お手玉を使ってもいい)