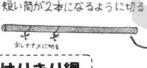

#### 衣装・小道具のヒント

ここでは、登場人物一人一人の衣装や小道具の例を掲載しています。 このヒントを参考に、自由に工夫してください。



# 身につけるもの

#### Aごんの耳

① 半分に折った画用紙に 絵をかいて切り抜く





② ゴムヤひもをつけて

かぶれるようにする

2.55



かごにひもを つけて さげられる ようにする



かごがない場合は、 びくの模様を かいた紙袋を さげても良い



#### B ごんのしっぽ

① 細長い袋や靴下に つめものをする



丸めた 新聞系などを 詰めてもいい



# D 村人のかさ

② ゴムやひもをつけて かぶれるようにする

② 殺のくちをひもでしばり

① 丸く切った画用紙に切れてみ を入れて重ねるように のリブけする





# 手に持つもの

#### a いわし屋のかご

棒の両端に糸をつけザルをつるす



ザルがない場合は・・ ザルの模様を かいた紙皿を つるしてもいい



#### ②長い筒に短い筒を のりづけする

①細く丸めた紙を、長い筒が1本 短い筒が2本になるように切る

[ コーラス隊の枝



## はりきり網

① 透明な袋に油性ペンで 網の模様をかき 袋のつながっている部分を



② ひとつの大きな袋になるように テープでつなげていく

ので切り取った部分は





合袋の長さによってつなげる数は変える

# **b** 加助のくわ

② 棒に差しこみ固定する





棒を通す穴をあける



## **d**コーラス隊のすすき

① ビニールひもを何本かまとめ





②紙に①を固定し

## 火縄銃

厚い紙に火縄銃の絵をかいた



## いわし

厚めの紙に

銀紙やアルミホイルを 貼って目やせした



# うなぎ

黒いビニールなどを丸めて

目としっぽをつける



#### <11

丸めた新聞紙などを 茶色い布でくるむ (お手玉を使ってもいい)