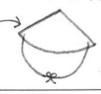

#### Aごんの耳

① 半分に折った画用紙に 絵をかいて切り抜く

② ゴムヤひもをつけて

かぶれるようにする

2.55

かごにひもを つけて さげられる ようにする

かごがない場合は、 びくの模様を かいた紙袋を さげても良い