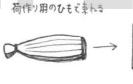

#### 衣装・小道具のヒント

ここでは、登場人物一人一人の衣装や小道具の例を掲載しています。 このヒントを参考に、自由に工夫してください。



# 身につけるもの

#### Aごんの耳

① 半分に折った画用紙に 絵をかいて切り抜く





② ゴムヤひもをつけて

かぶれるようにする

2.55



かごにひもを つけて さげられる ようにする



かごがない場合は、 びくの模様を かいた紙袋を さげても良い



#### B ごんのしっぽ

① 細長い袋や靴下に つめものをする



丸めた 新聞系などを 詰めてもいい



# D 村人のかさ

② ゴムやひもをつけて かぶれるようにする

② 殺のくちをひもでしばり

① 丸く切った画用紙に切れてみ を入れて重ねるように のリブけする





# 手に持つもの

#### a いわし屋のかご

棒の両端に糸をつけザルをつるす



ザルがない場合は・・ ザルの模様を かいた紙皿を つるしてもいい



#### ②長い筒に短い筒を のりづけする

①細く丸めた紙を、長い筒が1本 短い筒が2本になるように切る

[ コーラス隊の枝



## はりきり網

① 透明な袋に油性ペンで 網の模様をかき 袋のつながっている部分を



② ひとつの大きな袋になるように テープでつなげていく

ので切り取った部分は





合袋の長さによってつなげる数は変える

# **b** 加助のくわ

② 棒に差しこみ固定する





棒を通す穴をあける



## **d**コーラス隊のすすき

① ビニールひもを何本かまとめ





②紙に①を固定し

## 火縄銃

厚い紙に火縄銃の絵をかいた



## いわし

厚めの紙に

銀紙やアルミホイルを 貼って目やせした



# うなぎ

黒いビニールなどを丸めて

目としっぽをつける



#### <11

丸めた新聞紙などを 茶色い布でくるむ (お手玉を使ってもいい)