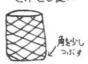

#### Aごんの耳

① 半分に折った画用紙に 絵をかいて切り抜く

② ゴムヤひもをつけて

かぶれるようにする

2.55

かごにひもを つけて さげられる ようにする

かごがない場合は、 びくの模様を かいた紙袋を さげても良い