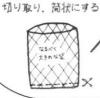

#### Aごんの耳

① 半分に折った画用紙に 絵をかいて切り抜く

② ゴムヤひもをつけて

かぶれるようにする

2.55

かごにひもを つけて さげられる ようにする

かごがない場合は、 びくの模様を かいた紙袋を さげても良い