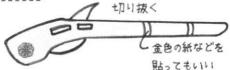

#### 衣装・小道具のヒント

ここでは、登場人物一人一人の衣装や小道具の例を掲載しています。 このヒントを参考に、自由に工夫してください。



# 身につけるもの

#### Aごんの耳

① 半分に折った画用紙に 絵をかいて切り抜く





② ゴムヤひもをつけて

かぶれるようにする

2.55



かごにひもを つけて さげられる ようにする



かごがない場合は、 びくの模様を かいた紙袋を さげても良い



#### B ごんのしっぽ

① 細長い袋や靴下に つめものをする



丸めた 新聞系などを 詰めてもいい



# D 村人のかさ

② ゴムやひもをつけて かぶれるようにする

② 殺のくちをひもでしばり

① 丸く切った画用紙に切れてみ を入れて重ねるように のリブけする





# 手に持つもの

#### a いわし屋のかご

棒の両端に糸をつけザルをつるす



ザルがない場合は・・ ザルの模様を かいた紙皿を つるしてもいい



#### ②長い筒に短い筒を のりづけする

①細く丸めた紙を、長い筒が1本 短い筒が2本になるように切る

[ コーラス隊の枝



## はりきり網

① 透明な袋に油性ペンで 網の模様をかき 袋のつながっている部分を



② ひとつの大きな袋になるように テープでつなげていく

ので切り取った部分は





合袋の長さによってつなげる数は変える

# **b** 加助のくわ

② 棒に差しこみ固定する





棒を通す穴をあける



## **d**コーラス隊のすすき

① ビニールひもを何本かまとめ





②紙に①を固定し

## 火縄銃

厚い紙に火縄銃の絵をかいた



## いわし

厚めの紙に

銀紙やアルミホイルを 貼って目やせした



# うなぎ

黒いビニールなどを丸めて

目としっぽをつける



#### <11

丸めた新聞紙などを 茶色い布でくるむ (お手玉を使ってもいい)