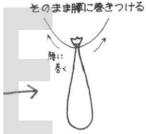

#### 衣装・小道具のヒント

ここでは、登場人物一人一人の衣装や小道具の例を掲載しています。 このヒントを参考に、自由に工夫してください。



# 身につけるもの

#### Aごんの耳

① 半分に折った画用紙に 絵をかいて切り抜く





② ゴムヤひもをつけて

かぶれるようにする

2.55



かごにひもを つけて さげられる ようにする



かごがない場合は、 びくの模様を かいた紙袋を さげても良い



#### B ごんのしっぽ

① 細長い袋や靴下に つめものをする



丸めた 新聞系などを 詰めてもいい



# D 村人のかさ

② ゴムやひもをつけて かぶれるようにする

② 殺のくちをひもでしばり

① 丸く切った画用紙に切れてみ を入れて重ねるように のリブけする





# 手に持つもの

#### a いわし屋のかご

棒の両端に糸をつけザルをつるす



ザルがない場合は・・ ザルの模様を かいた紙皿を つるしてもいい



#### ②長い筒に短い筒を のりづけする

①細く丸めた紙を、長い筒が1本 短い筒が2本になるように切る

[ コーラス隊の枝



## はりきり網

① 透明な袋に油性ペンで 網の模様をかき 袋のつながっている部分を



② ひとつの大きな袋になるように テープでつなげていく

ので切り取った部分は





合袋の長さによってつなげる数は変える

# **b** 加助のくわ

② 棒に差しこみ固定する





棒を通す穴をあける



## **d**コーラス隊のすすき

① ビニールひもを何本かまとめ





②紙に①を固定し

## 火縄銃

厚い紙に火縄銃の絵をかいた



## いわし

厚めの紙に

銀紙やアルミホイルを 貼って目やせした



# うなぎ

黒いビニールなどを丸めて

目としっぽをつける



#### <11

丸めた新聞紙などを 茶色い布でくるむ (お手玉を使ってもいい)