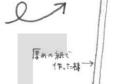

#### 衣装・小道具のヒント

ここでは、登場人物一人一人の衣装や小道具の例を掲載しています。 このヒントを参考に、自由に工夫してください。



# 身につけるもの

#### Aごんの耳

① 半分に折った画用紙に 絵をかいて切り抜く





② ゴムヤひもをつけて

かぶれるようにする

2.55



かごにひもを つけて さげられる ようにする



かごがない場合は、 びくの模様を かいた紙袋を さげても良い



#### B ごんのしっぽ

① 細長い袋や靴下に つめものをする



丸めた 新聞系などを 詰めてもいい



# D 村人のかさ

② ゴムやひもをつけて かぶれるようにする

② 殺のくちをひもでしばり

① 丸く切った画用紙に切れてみ を入れて重ねるように のリブけする





# 手に持つもの

#### a いわし屋のかご

棒の両端に糸をつけザルをつるす



ザルがない場合は・・ ザルの模様を かいた紙皿を つるしてもいい



#### ②長い筒に短い筒を のりづけする

①細く丸めた紙を、長い筒が1本 短い筒が2本になるように切る

[ コーラス隊の枝



## はりきり網

① 透明な袋に油性ペンで 網の模様をかき 袋のつながっている部分を



② ひとつの大きな袋になるように テープでつなげていく

ので切り取った部分は





合袋の長さによってつなげる数は変える

# **b** 加助のくわ

② 棒に差しこみ固定する





棒を通す穴をあける



## **d**コーラス隊のすすき

① ビニールひもを何本かまとめ





②紙に①を固定し

## 火縄銃

厚い紙に火縄銃の絵をかいた



## いわし

厚めの紙に

銀紙やアルミホイルを 貼って目やせした



# うなぎ

黒いビニールなどを丸めて

目としっぽをつける



#### <11

丸めた新聞紙などを 茶色い布でくるむ (お手玉を使ってもいい)