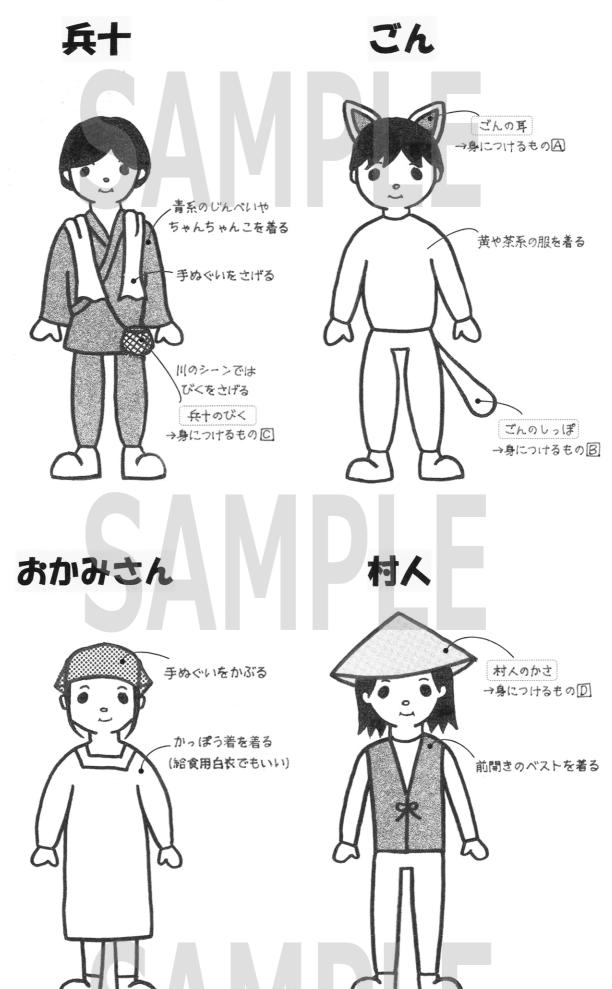

#### 衣装・小道具のヒント

ここでは、登場人物一人一人の衣装や小道具の例を掲載しています。 このヒントを参考に、自由に工夫してください。

# 身につけるもの

#### Aごんの耳

① 半分に折った画用紙に 絵をかいて切り抜く

② ゴムヤひもをつけて

かぶれるようにする

2.55

かごにひもを つけて さげられる ようにする

かごがない場合は、 びくの模様を かいた紙袋を さげても良い

#### B ごんのしっぽ

① 細長い袋や靴下に つめものをする

丸めた 新聞系などを 詰めてもいい

# D 村人のかさ

② ゴムやひもをつけて かぶれるようにする

② 殺のくちをひもでしばり

① 丸く切った画用紙に切れてみ を入れて重ねるように のリブけする