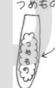

#### 衣装・小道具のヒント

ここでは、登場人物一人一人の衣装や小道具の例を掲載しています。 このヒントを参考に、自由に工夫してください。



# 身につけるもの

#### Aごんの耳

① 半分に折った画用紙に 絵をかいて切り抜く





② ゴムヤひもをつけて

かぶれるようにする

2.55



かごにひもを つけて さげられる ようにする



かごがない場合は、 びくの模様を かいた紙袋を さげても良い



#### B ごんのしっぽ

① 細長い袋や靴下に つめものをする



丸めた 新聞系などを 詰めてもいい



# D 村人のかさ

② ゴムやひもをつけて かぶれるようにする

② 殺のくちをひもでしばり

① 丸く切った画用紙に切れてみ を入れて重ねるように のリブけする





# 手に持つもの

#### a いわし屋のかご

棒の両端に糸をつけザルをつるす



ザルがない場合は・・ ザルの模様を かいた紙皿を つるしてもいい



#### ②長い筒に短い筒を のりづけする

①細く丸めた紙を、長い筒が1本 短い筒が2本になるように切る

[ コーラス隊の枝



## はりきり網

① 透明な袋に油性ペンで 網の模様をかき 袋のつながっている部分を



② ひとつの大きな袋になるように テープでつなげていく

ので切り取った部分は





合袋の長さによってつなげる数は変える

# **b** 加助のくわ

② 棒に差しこみ固定する





棒を通す穴をあける



## **d**コーラス隊のすすき

① ビニールひもを何本かまとめ





②紙に①を固定し

## 火縄銃

厚い紙に火縄銃の絵をかいた



## いわし

厚めの紙に

銀紙やアルミホイルを 貼って目やせした



# うなぎ

黒いビニールなどを丸めて

目としっぽをつける



#### <11

丸めた新聞紙などを 茶色い布でくるむ (お手玉を使ってもいい)