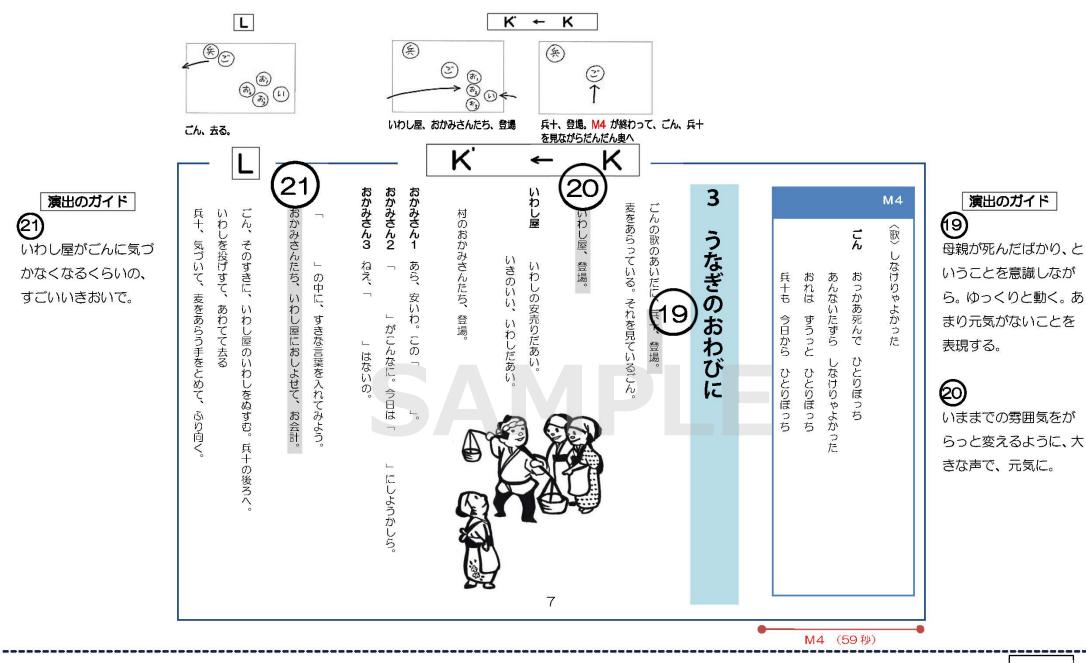

#### 衣装・小道具のヒント

ここでは、登場人物一人一人の衣装や小道具の例を掲載しています。 このヒントを参考に、自由に工夫してください。



# 身につけるもの

#### Aごんの耳

① 半分に折った画用紙に 絵をかいて切り抜く





② ゴムヤひもをつけて

かぶれるようにする

2.55



かごにひもを つけて さげられる ようにする



かごがない場合は、 びくの模様を かいた紙袋を さげても良い



#### B ごんのしっぽ

① 細長い袋や靴下に つめものをする



丸めた 新聞系などを 詰めてもいい



# D 村人のかさ

② ゴムやひもをつけて かぶれるようにする

② 殺のくちをひもでしばり

① 丸く切った画用紙に切れてみ を入れて重ねるように のリブけする





# 手に持つもの

#### a いわし屋のかご

棒の両端に糸をつけザルをつるす



ザルがない場合は・・ ザルの模様を かいた紙皿を つるしてもいい



#### ②長い筒に短い筒を のりづけする

①細く丸めた紙を、長い筒が1本 短い筒が2本になるように切る

[ コーラス隊の枝



## はりきり網

① 透明な袋に油性ペンで 網の模様をかき 袋のつながっている部分を



② ひとつの大きな袋になるように テープでつなげていく

ので切り取った部分は





合袋の長さによってつなげる数は変える

# **b** 加助のくわ

② 棒に差しこみ固定する





棒を通す穴をあける



## **d**コーラス隊のすすき

① ビニールひもを何本かまとめ





②紙に①を固定し

## 火縄銃

厚い紙に火縄銃の絵をかいた



## いわし

厚めの紙に

銀紙やアルミホイルを 貼って目やせした



# うなぎ

黒いビニールな