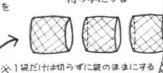

#### 衣装・小道具のヒント

ここでは、登場人物一人一人の衣装や小道具の例を掲載しています。 このヒントを参考に、自由に工夫してください。



# 身につけるもの

#### Aごんの耳

① 半分に折った画用紙に 絵をかいて切り抜く





② ゴムヤひもをつけて

かぶれるようにする

2.55



かごにひもを つけて さげられる ようにする



かごがない場合は、 びくの模様を かいた紙袋を さげても良い



#### B ごんのしっぽ

① 細長い袋や靴下に つめものをする



丸めた 新聞系などを 詰めてもいい



# D 村人のかさ

② ゴムやひもをつけて かぶれるようにする

② 殺のくちをひもでしばり

① 丸く切った画用紙に切れてみ を入れて重ねるように のリブけする





# 手に持つもの

#### a いわし屋のかご

棒の両端に糸をつけザルをつるす



ザルがない場合は・・ ザルの模様を かいた紙皿を つるしてもいい



#### ②長い筒に短い筒を のりづけする

①細く丸めた紙を、長い筒が1本 短い筒が2本になるように切る

[ コーラス隊の枝



## はりきり網

① 透明な袋に油性ペンで 網の模様をかき 袋のつながっている部分を



② ひとつの大きな袋になるように テープでつなげていく

ので切り取った部分は





合袋の長さによってつなげる数は変える

# **b** 加助のくわ

② 棒に差しこみ固定する





棒を通す穴をあける



## **d**コーラス隊のすすき

① ビニールひもを何本かまとめ





②紙に①を固定し

## 火縄銃

厚い紙に火縄銃の絵をかいた



## いわし

厚めの紙に

銀紙やアルミホイルを 貼って目やせした



# うなぎ

黒いビニールなどを丸めて

目としっぽをつける



#### <11

丸めた新聞紙などを 茶色い布でくるむ (お手玉を使ってもいい)