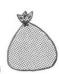

## はりきり網

① 透明な袋に油性ペンで 網の模様をかき 袋のつながっている部分を

② ひとつの大きな袋になるように テープでつなげていく

ので切り取った部分は

合袋の長さによってつなげる数は変える