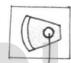

#### 衣装・小道具のヒント

ここでは、登場人物一人一人の衣装や小道具の例を掲載しています。 このヒントを参考に、自由に工夫してください。



# 身につけるもの

#### Aごんの耳

① 半分に折った画用紙に 絵をかいて切り抜く





② ゴムヤひもをつけて

かぶれるようにする

2.55



かごにひもを つけて さげられる ようにする



かごがない場合は、 びくの模様を かいた紙袋を さげても良い



#### B ごんのしっぽ

① 細長い袋や靴下に つめものをする



丸めた 新聞系などを 詰めてもいい



# D 村人のかさ

② ゴムやひもをつけて かぶれるようにする

② 殺のくちをひもでしばり

① 丸く切った画用紙に切れてみ を入れて重ねるように のリブけする





# 手に持つもの

#### a いわし屋のかご

棒の両端に糸をつけザルをつるす



ザルがない場合は・・ ザルの模様を かいた紙皿を つるしてもいい



#### ②長い筒に短い筒を のりづけする

①細く丸めた紙を、長い筒が1本 短い筒が2本になるように切る

[ コーラス隊の枝



## はりきり網

① 透明な袋に油性ペンで 網の模様をかき 袋のつながっている部分を



② ひとつの大きな袋になるように テープでつなげていく

ので切り取った部分は





合袋の長さによってつなげる数は変える

# **b** 加助のくわ

② 棒に差しこみ固定する





棒を通す穴をあける



## **d**コーラス隊のすすき

① ビニールひもを何本かまとめ





②紙に①を固定し

## 火縄銃

厚い紙に火縄銃の絵をかいた



## いわし

厚めの紙に

銀紙やアルミホイルを 貼って目やせした



# うなぎ

黒いビニールなどを丸めて

目としっぽをつける



#### <11

丸めた新聞紙などを 茶色い布でくるむ (お手玉を使ってもいい)