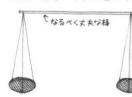

#### 衣装・小道具のヒント

ここでは、登場人物一人一人の衣装や小道具の例を掲載しています。 このヒントを参考に、自由に工夫してください。



# 身につけるもの

#### Aごんの耳

① 半分に折った画用紙に 絵をかいて切り抜く





② ゴムヤひもをつけて

かぶれるようにする

2.55



かごにひもを つけて さげられる ようにする



かごがない場合は、 びくの模様を かいた紙袋を さげても良い



#### B ごんのしっぽ

① 細長い袋や靴下に つめものをする



丸めた 新聞系などを 詰めてもいい



# D 村人のかさ

② ゴムやひもをつけて かぶれるようにする

② 殺のくちをひもでしばり

① 丸く切った画用紙に切れてみ を入れて重ねるように のリブけする





# 手に持つもの

#### a いわし屋のかご

棒の両端に糸をつけザルをつるす



ザルがない場合は・・ ザルの模様を かいた紙皿を つるしてもいい



#### ②長い筒に短い筒を のりづけする

①細く丸めた紙を、長い筒が1本 短い筒が2本になるように切る

[ コーラス隊の枝



## はりきり網

① 透明な袋に油性ペンで 網の模様をかき 袋のつながっている部分を



② ひとつの大きな袋になるように テープでつなげていく

ので切り取った部分は





合袋の長さによってつなげる数は変える

# **b** 加助のくわ

② 棒に差しこみ固定する





棒を通す穴をあける



## **d**コーラス隊のすすき

① ビニールひもを何本かまとめ





②紙に①を固定し

## 火縄銃

厚い紙に火縄銃の絵をかいた



## いわし

厚めの紙に

銀紙やアルミホイルを 貼って目やせした



# うなぎ

黒いビニールなどを丸めて

目としっぽをつける



#### <11

丸めた新聞紙などを 茶色い布でくるむ (お手玉を使ってもいい)